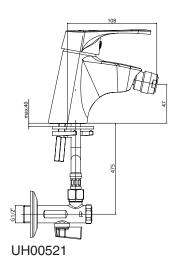

We reserve the right to make modifications necessitated by technical progress.

HERZ Armaturen
Richard-Straße 22, A-1230 Wien
e-mail: office@herz-armaturen.com • www.herz-armaturen.com

| Model   | Colour | Contetns of package        |
|---------|--------|----------------------------|
| UH00519 | Chrome | basin trap set, ball valve |
| UH00520 | Chrome | basin trap                 |
| UH00521 | Chrome | ball valve                 |
| UH00522 | Chrome | /                          |

#### Contents

Body: solid, single casted Brass, acc. DIN EN 1982,

Nickel /Chrome Plate finish

Cartridge: Ø 35mm

Handle: zamak 0410, Chrome plated

Sealing elements: rubber EPDM

Connecting hose: Flexible connecting hose for domestic tap

fittings, G3/8x450

Mounting hole: Ø 35mm

| Recommendable pressure: | 3 up to 5 bar |
|-------------------------|---------------|
| Maximum pressure:       | up to 8 bar   |
| Minimum pressure:       | over 0,5 bar  |
| Recommendable temp.:    | 5°C - 65°C    |
| Maximum temperature:    | 80°C          |