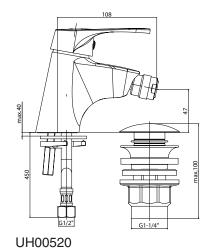

We reserve the right to make modifications necessitated by technical progress.

HERZ Armaturen
Richard-Straße 22, A-1230 Wien
e-mail: office@herz-armaturen.com • www.herz-armaturen.com

| Model   | Colour | Contetns of package        |
|---------|--------|----------------------------|
| UH00519 | Chrome | basin trap set, ball valve |
| UH00520 | Chrome | basin trap                 |
| UH00521 | Chrome | ball valve                 |
| UH00522 | Chrome | /                          |

#### Contents

Body: solid, single casted Brass, acc. DIN EN 1982,

Nickel /Chrome Plate finish

Cartridge: Ø 35mm

Handle: zamak 0410, Chrome plated

Sealing elements: rubber EPDM

Connecting hose: Flexible connecting hose for domestic tap

fittings, G3/8x450

Mounting hole: Ø 35mm

| Recommendable pressure: | 3 up to 5 bar |
|-------------------------|---------------|
| Maximum pressure:       | up to 8 bar   |
| Minimum pressure:       | over 0,5 bar  |
| Recommendable temp.:    | 5°C - 65°C    |
| Maximum temperature:    | 80°C          |