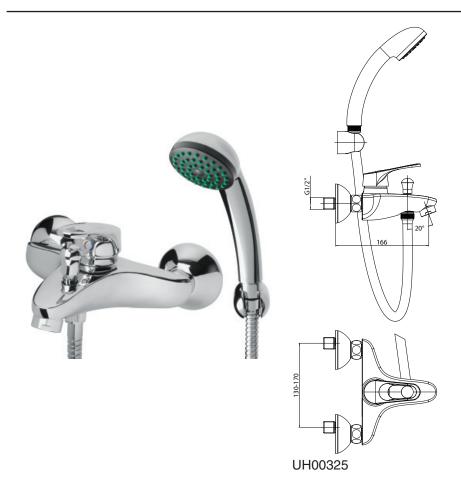

bath shower mixer

Datasheet **PROJECT** Valid 1108

| Contents |  |
|----------|--|

ModelColourContetns of packageUH00325ChromeConsole, hose

solid, single casted Brass, acc. DIN EN 1982,

Nickel /Chrome Plate finish

Cartridge: Ø 35mm

Handle: zamak 0410, Chrome plated

Sealing elements: rubber EPDM
Diverter: Automatic diverter
Hose: Flexible hose L=1500mm

| Recommendable pressure: | 3 up to 5 bar |
|-------------------------|---------------|
| Maximum pressure:       | up to 8 bar   |
| Minimum pressure:       | over 0,5 bar  |
| Recommendable temp.:    | 5°C - 65°C    |
| Maximum temperature:    | 80°C          |