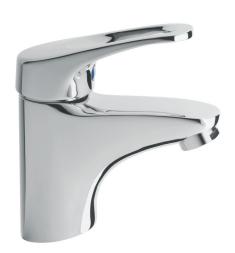

# Assembly and maintenance

basin mixer

Datasheet **PROJECT** Valid 1108

We reserve the right to make modifications necessitated by technical progress.

HERZ Armaturen
Richard-Straße 22, A-1230 Wien
e-mail: office@herz-armaturen.com • www.herz-armaturen.com

| Model   | Colour | Contetns of package        |
|---------|--------|----------------------------|
| UH00019 | Chrome | basin trap set, ball valve |
| UH00020 | Chrome | basin trap                 |
| UH00021 | Chrome | ball valve                 |
| UH00022 | Chrome | /                          |

#### Contents

Body: solid, single casted Brass, acc. DIN EN 1982,

Nickel /Chrome Plate finish

Cartridge: Ø 35mm

Handle: zamak 0410, Chrome plated

Sealing elements: rubber EPDM

Connecting hose: Flexible connecting hose for domestic tap