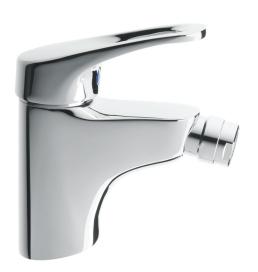

**Specification** 

We reserve the right to make modifications nessecitated by technical progress.

HERZ d.d. Grmaška cesta 3, 1275 Šmartno pri Litiji e-mail: info@herz.si • www.unitas.si

bide mixer

Datasheet **PROJECT** Valid 1108

We reserve the right to make modifications necessitated by technical progress.

HERZ Armaturen
Richard-Straße 22, A-1230 Wien
e-mail: office@herz-armaturen.com • www.herz-armaturen.com

| Model   | Colour | Contetns of package        |
|---------|--------|----------------------------|
| UH00519 | Chrome | basin trap set, ball valve |
| UH00520 | Chrome | basin trap                 |
| UH00521 | Chrome | ball valve                 |
| UH00522 | Chrome | /                          |

#### Contents

Body: solid, single casted Brass, acc. DIN EN 1982,

Nickel /Chrome Plate finish

Cartridge: Ø 35mm

Handle: zamak 0410, Chrome plated

Sealing elements: rubber EPDM

Connecting hose: Flexible connecting hose for domestic tap

fittings, G3/8x450

Mounting hole: Ø 35mm

| Recommendable pressure: | 3 up to 5 bar |
|-------------------------|---------------|
| Maximum pressure:       | up to 8 bar   |
| Minimum pressure:       | over 0,5 bar  |
| Recommendable temp.:    | 5°C - 65°C    |
| Maximum temperature:    | 80°C          |