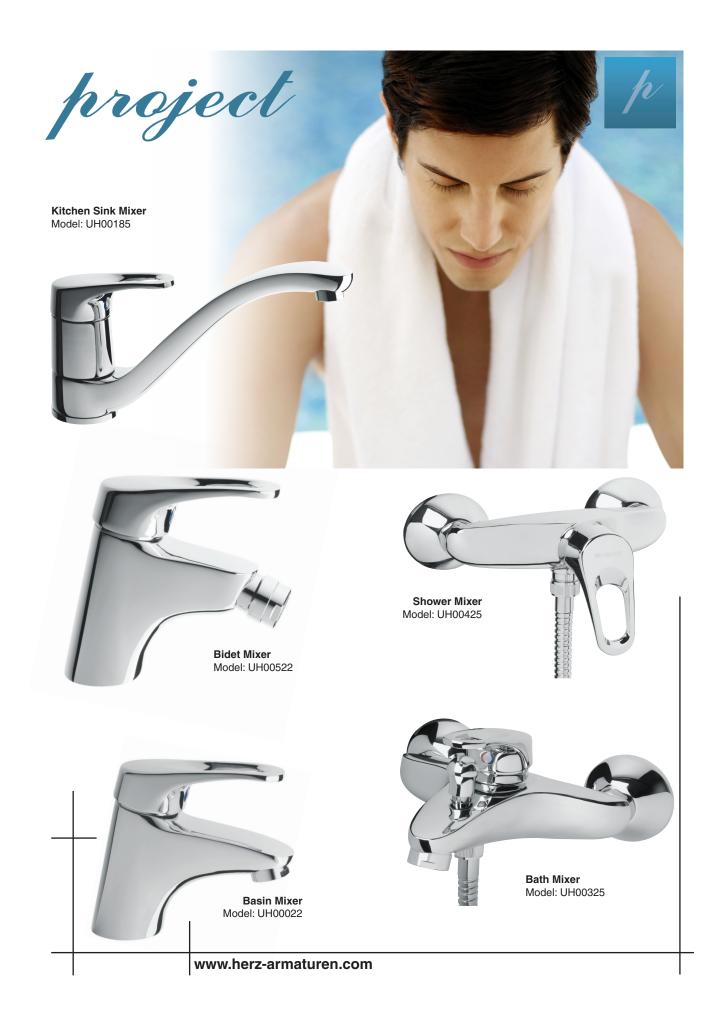

kitchen mixer

Datasheet **PROJECT** Valid 1108

| Model   | Colour | Contetns of package |
|---------|--------|---------------------|
| UH00184 | Chrome | ball valves         |
| UH00185 | Chrome | 1                   |

**Contents** 

Body: solid, single casted Brass, acc. DIN EN 1982,

Nickel /Chrome Plate finish

Cartridge: Ø 35mm

Handle: zamak 0410, Chrome plated

Sealing elements: rubber EPDM

Connecting hose: Flexible connecting hose for domestic tap

fittings, G3/8x450

Mounting hole: Ø 35mm

| 0   |      |             | tion   |
|-----|------|-------------|--------|
| 1.0 | 1121 | r i i ( : i | 11()[1 |

| Recommendable pressure: | 3 up to 5 bar |
|-------------------------|---------------|
| Maximum pressure:       | up to 8 bar   |
| Minimum pressure:       | over 0,5 bar  |
| Recommendable temp.:    | 5°C - 65°C    |
| Maximum temperature:    | 80°C          |

**Specification** 

We reserve the right to make modifications nessecitated by technical progress.

HERZ d.d. Grmaška cesta 3, 1275 Šmartno pri Litiji e-mail: info@herz.si • www.unitas.si

bide mixer

Datasheet **PROJECT** Valid 1108