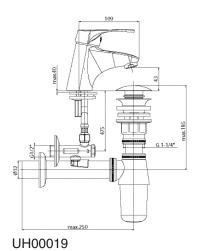

| Model   | Colour | Contetns of package        |
|---------|--------|----------------------------|
| UH00019 | Chrome | basin trap set, ball valve |
| UH00020 | Chrome | basin trap                 |
| UH00021 | Chrome | ball valve                 |
| UH00022 | Chrome | /                          |