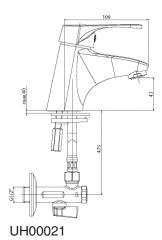

| Model   | Colour | Contetns of package        |
|---------|--------|----------------------------|
| UH00019 | Chrome | basin trap set, ball valve |
| UH00020 | Chrome | basin trap                 |
| UH00021 | Chrome | ball valve                 |
| UH00022 | Chrome | /                          |

#### Contents

Body: solid, single casted Brass, acc. DIN EN 1982,

Nickel /Chrome Plate finish

Cartridge: Ø 35mm

Handle: zamak 0410, Chrome plated

Sealing elements: rubber EPDM

Connecting hose: Flexible connecting hose for domestic tap

fittings, G3/8x450

Mounting hole: Ø 35mm

| Recommendable pressure: | 3 up to 5 bar |
|-------------------------|---------------|
| Maximum pressure:       | up to 8 bar   |
| Minimum pressure:       | over 0,5 bar  |
| Recommendable temp.:    | 5°C - 65°C    |
| Maximum temperature:    | 80°C          |