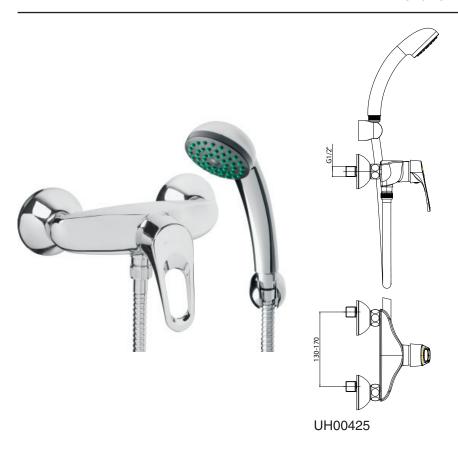

shower mixer

Datasheet **PROJECT** Valid 1108

| Contetns of package |
|---------------------|
| Console, hose       |

Body: solid, single casted Brass, acc. DIN EN 1982,

Nickel /Chrome Plate finish

Cartridge: Ø 35mm

Handle: zamak 0410, Chrome plated

Sealing elements: rubber EPDM
Diverter: Automatic diverter
Hose: Flexible hose L=1500mm

Colour

Chrome

| _  | -     |       |   |
|----|-------|-------|---|
| Co | nstrı | ictio | n |

**Contents** 

| Recommendable pressure: | 3 up to 5 bar |
|-------------------------|---------------|
| Maximum pressure:       | up to 8 bar   |
| Minimum pressure:       | over 0,5 bar  |
| Recommendable temp.:    | 5°C - 65°C    |
| Maximum temperature:    | 80°C          |

**Specification** 

We reserve the right to make modifications nessecitated by technical progress.

HERZ d.d. Grmaška cesta 3, 1275 Šmartno pri Litiji e-mail: info@herz.si • www.unitas.si

Model

UH00425

You have to wash out all pipes before assembly.