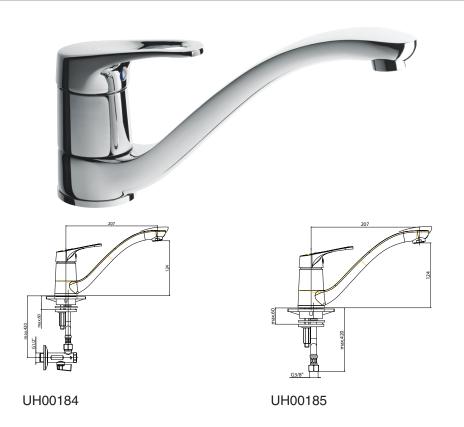

kitchen mixer

Datasheet **PROJECT** Valid 1108

| Model   | Colour | Contetns of package |
|---------|--------|---------------------|
| UH00184 | Chrome | ball valves         |
| UH00185 | Chrome | 1                   |

**Contents** 

Body: solid, single casted Brass, acc. DIN EN 1982,

Nickel /Chrome Plate finish

Cartridge: Ø 35mm

Handle: zamak 0410, Chrome plated

Sealing elements: rubber EPDM

Connecting hose: Flexible connecting hose for domestic tap

fittings, G3/8x450

Mounting hole: Ø 35mm

| 0   |      |             | tion   |
|-----|------|-------------|--------|
| 1.0 | 1121 | r i i ( : i | 11()[1 |

| Recommendable pressure: | 3 up to 5 bar |
|-------------------------|---------------|
| Maximum pressure:       | up to 8 bar   |
| Minimum pressure:       | over 0,5 bar  |
| Recommendable temp.:    | 5°C - 65°C    |
| Maximum temperature:    | 80°C          |

**Specification** 

We reserve the right to make modifications nessecitated by technical progress.

HERZ d.d. Grmaška cesta 3, 1275 Šmartno pri Litiji e-mail: info@herz.si • www.unitas.si

bide mixer

Datasheet **PROJECT** Valid 1108