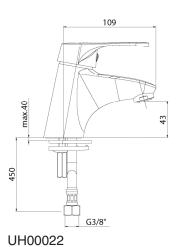

We reserve the right to make modifications necessitated by technical progress.

HERZ Armaturen
Richard-Straße 22, A-1230 Wien
e-mail: office@herz-armaturen.com • www.herz-armaturen.com

| Model   | Colour | Contetns of package        |
|---------|--------|----------------------------|
| UH00519 | Chrome | basin trap set, ball valve |
| UH00520 | Chrome | basin trap                 |
| UH00521 | Chrome | ball valve                 |
| UH00522 | Chrome | /                          |

#### Contents

Body: solid, single casted Brass, acc. DIN EN 1982,

Nickel /Chrome Plate finish

Cartridge: Ø 35mm

Handle: zamak 0410, Chrome plated

Sealing elements: rubber EPDM

Connecting hose: Flexible connecting hose for domestic tap

fittings, G3/8x450

Mounting hole: Ø 35mm

| Recommendable pressure: | 3 up to 5 bar |
|-------------------------|---------------|
| Maximum pressure:       | up to 8 bar   |
| Minimum pressure:       | over 0,5 bar  |
| Recommendable temp.:    | 5°C - 65°C    |
| Maximum temperature:    | 80°C          |