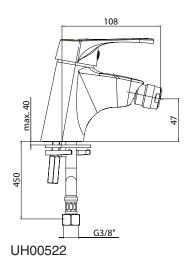

We reserve the right to make modifications necessitated by technical progress.

HERZ Armaturen
Richard-Straße 22, A-1230 Wien
e-mail: office@herz-armaturen.com • www.herz-armaturen.com

| Model   | Colour | Contetns of package        |
|---------|--------|----------------------------|
| UH00519 | Chrome | basin trap set, ball valve |
| UH00520 | Chrome | basin trap                 |
| UH00521 | Chrome | ball valve                 |
| UH00522 | Chrome | /                          |

#### Contents

Body: solid, single casted Brass, acc. DIN EN 1982,

Nickel /Chrome Plate finish

Cartridge: Ø 35mm

Handle: zamak 0410, Chrome plated

Sealing elements: rubber EPDM

Connecting hose: Flexible connecting hose for domestic tap

fittings, G3/8x450

Mounting hole: Ø 35mm

| Recommendable pressure: | 3 up to 5 bar |
|-------------------------|---------------|
| Maximum pressure:       | up to 8 bar   |
| Minimum pressure:       | over 0,5 bar  |
| Recommendable temp.:    | 5°C - 65°C    |
| Maximum temperature:    | 80°C          |