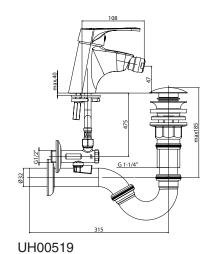

We reserve the right to make modifications necessitated by technical progress.

HERZ Armaturen
Richard-Straße 22, A-1230 Wien
e-mail: office@herz-armaturen.com • www.herz-armaturen.com

| Model   | Colour | Contetns of package        |
|---------|--------|----------------------------|
| UH00519 | Chrome | basin trap set, ball valve |
| UH00520 | Chrome | basin trap                 |
| UH00521 | Chrome | ball valve                 |
| UH00522 | Chrome | /                          |

#### Contents

Body: solid, single casted Brass, acc. DIN EN 1982,

Nickel /Chrome Plate finish

Cartridge: Ø 35mm

Handle: zamak 0410, Chrome plated

Sealing elements: rubber EPDM

Connecting hose: Flexible connecting hose for domestic tap

fittings, G3/8x450

Mounting hole: Ø 35mm

| Recommendable pressure: | 3 up to 5 bar |
|-------------------------|---------------|
| Maximum pressure:       | up to 8 bar   |
| Minimum pressure:       | over 0,5 bar  |
| Recommendable temp.:    | 5°C - 65°C    |
| Maximum temperature:    | 80°C          |