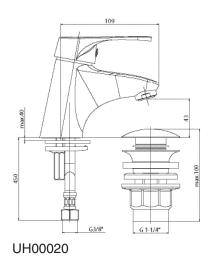

| Model   | Colour | Contetns of package        |
|---------|--------|----------------------------|
| UH00019 | Chrome | basin trap set, ball valve |
| UH00020 | Chrome | basin trap                 |
| UH00021 | Chrome | ball valve                 |
| UH00022 | Chrome | /                          |