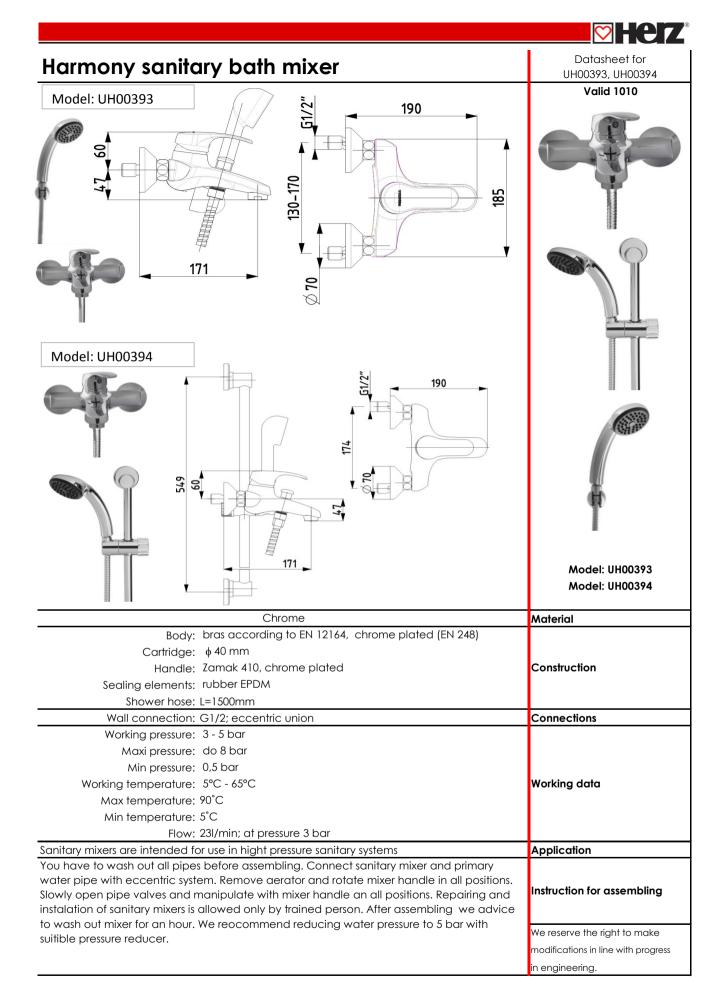

harmony

Sanitary bath mixer Model:UH00394

Sanitary shower mixer Model: UH00491

Sanitary basin mixer Model: UH00093

Sanitary bidet mixer Model: UH00594

Kitchen wall mixer outlet 120 mm Model: UH00292

Kitchen wall mixer outlet 200 mm Model: UH00291