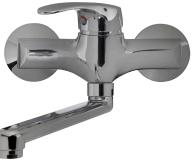

harmony



Sanitary bath mixer Model:UH00394



Sanitary shower mixer Model: UH00491



Sanitary basin mixer Model: UH00093



Sanitary bidet mixer Model: UH00594

Kitchen wall mixer outlet 120 mm Model: UH00292

Kitchen wall mixer outlet 200 mm Model: UH00291



## www.herz-armaturen.com

Kitchen sink mixer Model:UH00192



Richard-Strauss-str. 22 A-1232 Wien





Richard-Strauss-str. 22 A-1232 Wien



| Harmony wall mount kitchen faucet                                                                                                                                                                                                                                                                                                                                                                                                                         | Datasheet for<br>UH00291, UH00292                                                      |
|-----------------------------------------------------------------------------------------------------------------------