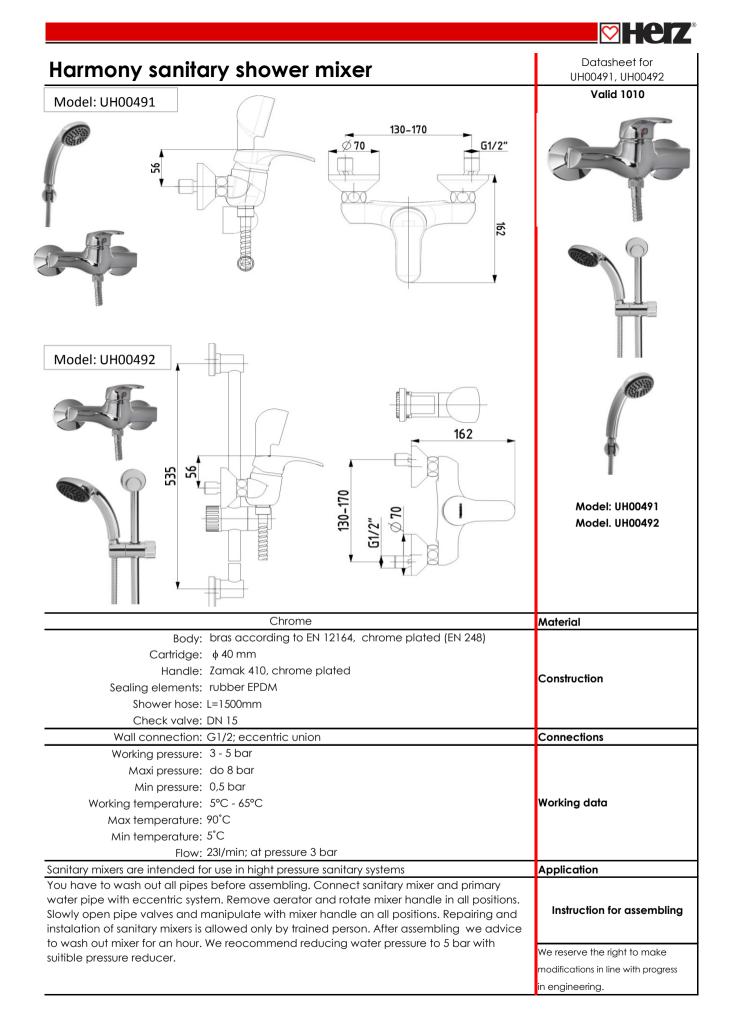

harmony

Sanitary bath mixer Model:UH00394

Sanitary shower mixer Model: UH00491

Sanitary basin mixer Model: UH00093

Sanitary bidet mixer Model: UH00594

Kitchen wall mixer outlet 120 mm Model: UH00292

Kitchen wall mixer outlet 200 mm Model: UH00291