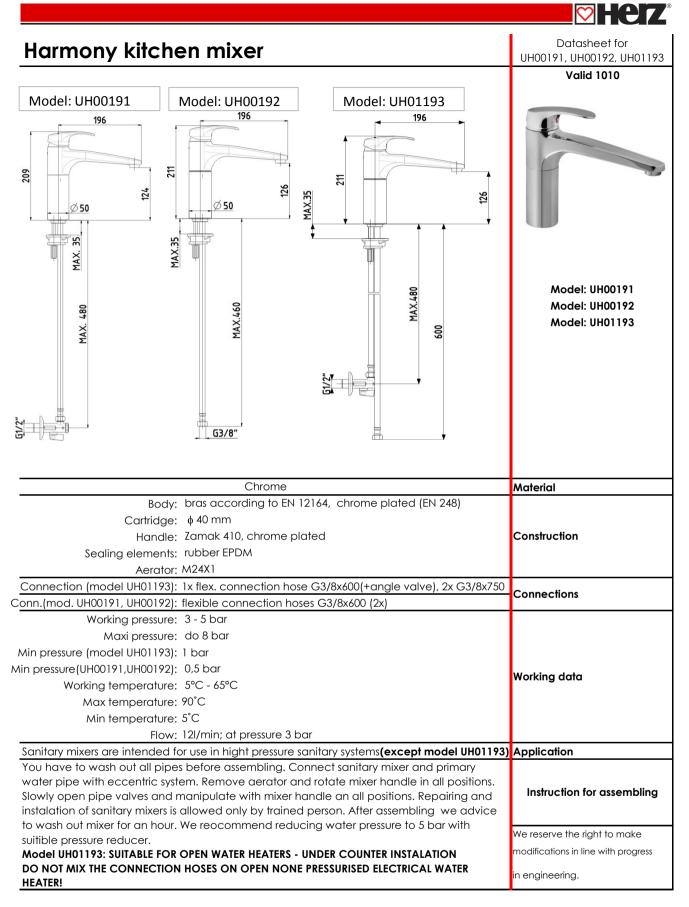

## www.herz-armaturen.com

Kitchen sink mixer Model:UH00192

Richard-Strauss-str. 22 A-1232 Wien

Richard-Strauss-str. 22 A-1232 Wien

| Harmony wall mount kitchen faucet                                                                                                                                                                                                                                                                                                                                                                                                                         | Datasheet for<br>UH00291, UH00292                                                      |
|-----------------------------------------------------------------------------------------------------------------------------------------------------------------------------------------------------------------------------------------------------------------------------------------------------------------------------------------------------------------------------------------------------------------------------------------------------------|----------------------------------------------------------------------------------------|
| Model: UH00291                                                                                                                                                                                                                                                                                                                                                                                                                                            | Valid 1010                                                                             |
| Model: UH00292                                                                                                                                                                                                                                                                                                                                                                                                                                            | Model: UH00291<br>Model: UH00292                                                       |
| Chrome                                                                                                                                                                                                                                                                                                                                                                                                                                                    | Material                                                                               |
| Body: bras according to EN 12164, chrome plated (EN 248)<br>Cartridge: \$\overline{40} mm<br>Handle: Zamak 410, chrome plated<br>Sealing elements: rubber EPDM<br>Outflow model UH00291: L = 200 mm<br>Outflow model UH00292: L = 120 mm                                                                                                                                                                                                                  | Construction<br>Connections                                                            |
| Wall connection: G1/2; eccentric union<br>Working pressure: 3 - 5 bar<br>Maxi pressure: do 8 bar<br>Min pressure: 0,5 bar<br>Working temperature: 5°C - 65°C<br>Max temperature: 90°C<br>Min temperature: 5°C<br>Flow: 231/min; at pressure 3 bar                                                                                                                                                                                                         | Connections<br>Working data                                                            |
| anitary mixers are intended for use in hight pressure sanitary systems                                                                                                                                                                                                                                                                                                                                                                                    | Application                                                                            |
| You have to wash out all pipes before assembling. Connect sanitary mixer and primary vater pipe with eccentric system. Remove aerator and rotate mixer handle in all positions.<br>Nowly open pipe valves and manipulate with mixer handle an all positions. Repairing and instalation of sanitary mixers is allowed only by trained person. After assembling we advice o wash out mixer for an hour. We reocommend reducing water pressure to 5 bar with | Instruction for assembling                                                             |
| uifible pressure reducer.                                                                                                                                                                                                                                                                                                                                                                                                                                 | We reserve the right to make<br>modifications in line with progress<br>in engineering. |